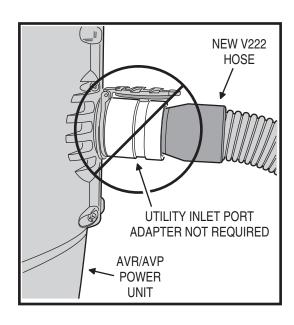

Earlier models of the hoses required use of a Model VR008 Utility Inlet Port Adapter when connecting to some models of Linear's AVP and AVR Series AirVac Central Vacuum Power Unit's utility inlet port.

This adapter is not required for newer hoses when connecting the AVP and AVR series units. The new hoses are also compatible with all legacy AirVac power units.

The new V222 hose will also be included in new stock of the VMGAR Deluxe Garage/Car Tool Kits.